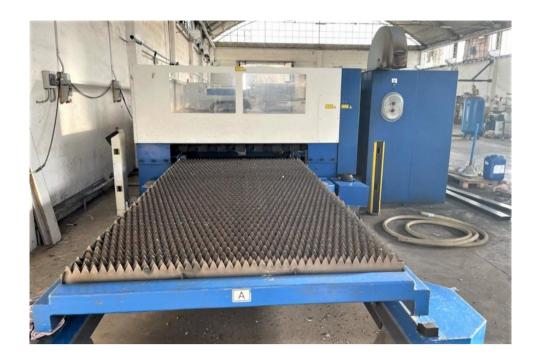

## TRUMPF TRUMATIC L3030

- USED - CO2 LASER CUTTING MACHINE WITH PALLET CHANGER

| YEAR               | 2001                    |
|--------------------|-------------------------|
| CODE               | 21U7576                 |
| X-AXIS TRAVEL      | 3000 mm                 |
| Y-AXIS TRAVEL      | 1500 mm                 |
| Z-AXIS TRAVEL      | 115 mm                  |
| WORKING AREA       | 3000 x 1500 mm          |
| SOURCE             | TLF 3000 TURBO ; 3000 W |
| CONTROL UNIT       | SIEMENS 840D            |
| WEIGHT             | 11500 Kg                |
| OVERALL DIMENSIONS | 9800 x 5300 x 2000 mm   |
| NOTE               | WITH LIBELLULA SOFTWARE |
| PRICE              | To be defined           |